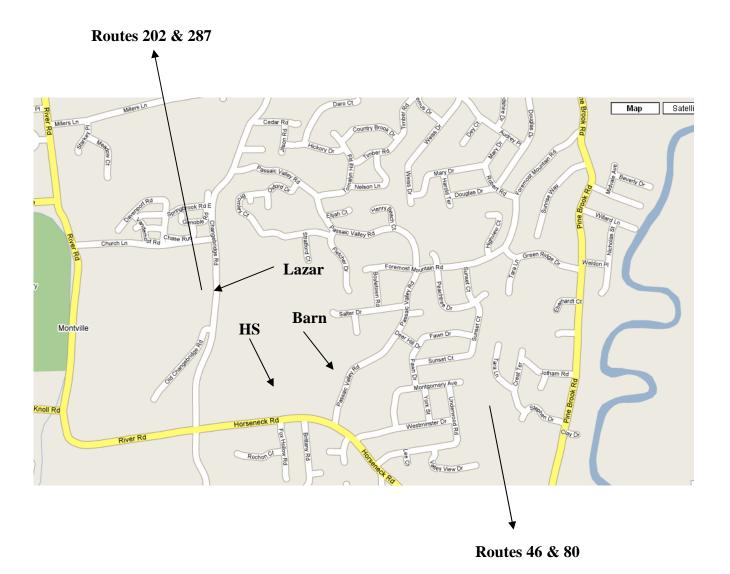

# MONTVILLE TOWNSHIP HIGH SCHOOL (Some Tri-County) 100 Horseneck Road Montville, NJ

**FROM ROUTE 80 EASTBOUND**: TAKE Exit 47B (Route 46 EAST - Parsippany). At Second Traffic Light--Exit at HOOK MOUNTAIN ROAD (JUGHANDLE exit after traffic light & Wendy's Restaurant). Continue on Hook Mountain Road approximately 1.7 miles to "T" in road. At the "T", MAKE LEFT onto HORSENECK ROAD. Continue on Horseneck Road up hill approximately 1.2 miles, MONTVILLE HIGH SCHOOL is on your RIGHT.

**FROM ROUTE 80 WESTBOUND**: TAKE EXIT 48 - MONTVILLE/PINE BROOK. AT EXIT, MAKE RIGHT onto HOOK MOUNTAIN ROAD. Continue on Hook Mountain Road approximately 1.5 miles to a "T" in road. AT the "T", MAKE LEFT onto HORSENECK ROAD. Continue on Horseneck Road up hill approximately 1.2 miles, MONTVILLE HIGH SCHOOL is on your RIGHT.

**FROM ROUTE 287 NORTHBOUND:** TAKE EXIT 47- MONTVILLE/LINCOLN PARK. AT EXIT, MAKE LEFT onto ROUTE 202 NORTH. Continue on ROUTE 202 North approximately 1/4 mile to Traffic Light. At Light - MAKE RIGHT onto CHANGEBRIDGE ROAD (EXXON STATION on your right). Continue on Changebridge Road approximately 1.8 miles to FIRST TRAFFIC LIGHT. AT LIGHT-MAKE LEFT (at Bank) onto HORSENECK ROAD, MONTVILLE HIGH SCHOOL is on the LEFT.

**FROM ROUTE 287 SOUTHBOUND:** TAKE EXIT 47- MONTVILLE/LINCOLN PARK. AT EXIT, make RIGHT onto ROUTE 202 NORTH. Continue on ROUTE 202 North approx. 1/2 mile to the SECOND TRAFFIC LIGHT. At SECOND TRAFFIC LIGHT- MAKE RIGHT onto CHANGEBRIDGE ROAD (EXXON STATION on your right). Continue on CHANGEBRIDGE ROAD approx. 1.8 miles to FIRST TRAFFIC LIGHT. AT LIGHT- MAKE LEFT onto HORSENECK ROAD, MONTVILLE HIGH SCHOOL is ahead on the LEFT.

**FROM ROUTE 46 EASTBOUND:** EXIT at HOOK MOUNTAIN ROAD (JUGHANDLE exit after Traffic Light & Wendy's Restaurant). Continue on Hook Mountain Road approx. 1.7 miles to "T" in road. At the "T", MAKE LEFT onto HORSENECK ROAD. Continue on Horseneck Road up hill approx. 1.2 miles, MONTVILLE HIGH SCHOOL is on your Right.

**FROM ROUTE 46 WESTBOUND:** EXIT at HOOK MOUNTAIN ROAD (Wendy's Restaurant on Left). Continue on Hook Mountain Road approx. 1.7 miles to "T" in road. At the "T", MAKE LEFT onto HORSENECK ROAD. Continue on Horseneck Road up hill approx. 1.2 miles, MONTVILLE HIGH SCHOOL is on your RIGHT.

#### LAZAR MIDDLE SCHOOL (Most Tri-County, Saturday NJYWL, & all KOM) 123 Changebridge Road Montville, NJ

**FROM ROUTE 80 EASTBOUND**: TAKE Exit 47B (Route 46 EAST - Parsippany). At Second Traffic Light--Exit at HOOK MOUNTAIN ROAD (JUGHANDLE exit after traffic light & Wendy's Restaurant). Continue on Hook Mountain Road approximately 1.7 miles to "T" in road. At the "T", MAKE LEFT onto HORSENECK ROAD. Continue on Horseneck Road up hill approximately 1.5 miles, Make a right on CHANGEBRIDGE ROAD. Lazar Middle School is a half mile on the left.

**FROM ROUTE 80 WESTBOUND**: TAKE EXIT 48 - MONTVILLE/PINE BROOK. AT EXIT, MAKE RIGHT onto HOOK MOUNTAIN ROAD. Continue on Hook Mountain Road approximately 1.5 miles to a "T" in road. AT the "T", MAKE LEFT onto HORSENECK ROAD. Continue on Horseneck Road up hill approximately 1.5 miles, Make a right on CHANGEBRIDGE ROAD. Lazar Middle School is a half mile on the left.

**FROM ROUTE 287 NORTHBOUND:** TAKE EXIT 47- MONTVILLE/LINCOLN PARK. AT EXIT, MAKE LEFT onto ROUTE 202 NORTH. Continue on ROUTE 202 North approximately 1/4 mile to Traffic Light. At Light - MAKE RIGHT onto CHANGEBRIDGE ROAD (EXXON STATION on your right). Continue on Changebridge Road approximately 1.5 miles to Lazar Middle School on right.

**FROM ROUTE 287 SOUTHBOUND:** TAKE EXIT 47- MONTVILLE/LINCOLN PARK. AT EXIT, make RIGHT onto ROUTE 202 NORTH. Continue on ROUTE 202 North approx. 1/2 mile to the SECOND TRAFFIC LIGHT. At SECOND TRAFFIC LIGHT- MAKE RIGHT onto CHANGEBRIDGE ROAD (EXXON STATION on your right). Continue on CHANGEBRIDGE ROAD approx. 1.5 miles to Lazar Middle School on right.

**FROM ROUTE 46 EASTBOUND:** EXIT at HOOK MOUNTAIN ROAD (JUGHANDLE exit after Traffic Light & Wendy's Restaurant). Continue on Hook Mountain Road approx. 1.7 miles to "T" in road. At the "T", MAKE LEFT onto HORSENECK ROAD. Continue on Horseneck Road up hill approximately 1.5 miles, Make a right on CHANGEBRIDGE ROAD. Lazar Middle School is a half mile on the left.

**FROM ROUTE 46 WESTBOUND:** EXIT at HOOK MOUNTAIN ROAD (Wendy's Restaurant on Left). Continue on Hook Mountain Road approx. 1.7 miles to "T" in road. At the "T", MAKE LEFT onto HORSENECK ROAD. Continue on Horseneck Road up hill approx. approximately 1.5 miles, Make a right on CHANGEBRIDGE ROAD. Lazar Middle School is a half mile on the left.

#### MONTVILLE WRESTLING BARN (Weekday NJYWL) 91 Passaic Valley Road Montville, NJ

**FROM ROUTE 80 EASTBOUND**: TAKE Exit 47B (Route 46 EAST - Parsippany). At Second Traffic Light--Exit at HOOK MOUNTAIN ROAD (JUGHANDLE exit after traffic light & Wendy's Restaurant). Continue on Hook Mountain Road approximately 1.7 miles to "T" in road. At the "T", MAKE LEFT onto HORSENECK ROAD. Continue on Horseneck Road up hill approximately 1 mile and make a right on Passaic Valley Road. The Barn is a quarter mile on the left.

**FROM ROUTE 80 WESTBOUND**: TAKE EXIT 48 - MONTVILLE/PINE BROOK. AT EXIT, MAKE RIGHT onto HOOK MOUNTAIN ROAD. Continue on Hook Mountain Road approximately 1.5 miles to a "T" in road. AT the "T", MAKE LEFT onto HORSENECK ROAD. Continue on Horseneck Road up hill approximately 1 mile and make a right on Passaic Valley Road. The Barn is a quarter mile on the left.

**FROM ROUTE 287 NORTHBOUND:** TAKE EXIT 47- MONTVILLE/LINCOLN PARK. AT EXIT, MAKE LEFT onto ROUTE 202 NORTH. Continue on ROUTE 202 North approximately 1/4 mile to Traffic Light. At Light - MAKE RIGHT onto CHANGEBRIDGE ROAD (EXXON STATION on your right). Continue on Changebridge Road approximately 1.8 miles to FIRST TRAFFIC LIGHT. AT LIGHT-MAKE LEFT (at Bank) onto HORSENECK ROAD. Continue a half mile on Changebridge Road and make a left on Passaic Valley Road. The Barn is a quarter mile on the left.

**FROM ROUTE 287 SOUTHBOUND:** TAKE EXIT 47- MONTVILLE/LINCOLN PARK. AT EXIT, make RIGHT onto ROUTE 202 NORTH. Continue on ROUTE 202 North approx. 1/2 mile to the SECOND TRAFFIC LIGHT. At SECOND TRAFFIC LIGHT- MAKE RIGHT onto CHANGEBRIDGE ROAD (EXXON STATION on your right). Continue on CHANGEBRIDGE ROAD approx. 1.8 miles to FIRST TRAFFIC LIGHT. AT LIGHT- MAKE LEFT onto HORSENECK ROAD. Continue a half mile on Changebridge Road and make a left on Passaic Valley Road. The Barn is a quarter mile on the left.

**FROM ROUTE 46 EASTBOUND:** EXIT at HOOK MOUNTAIN ROAD (JUGHANDLE exit after Traffic Light & Wendy's Restaurant). Continue on Hook Mountain Road approx. 1.7 miles to "T" in road. At the "T", MAKE LEFT onto HORSENECK ROAD. Continue on Horseneck Road up hill approximately 1 mile and make a right on Passaic Valley Road. The Barn is a quarter mile on the left.

**FROM ROUTE 46 WESTBOUND:** EXIT at HOOK MOUNTAIN ROAD (Wendy's Restaurant on Left). Continue on Hook Mountain Road approx. 1.7 miles to "T" in road. At the "T", MAKE LEFT onto HORSENECK ROAD. Continue on Horseneck Road up hill approximately 1 mile and make a right on Passaic Valley Road. The Barn is a quarter mile on the left.